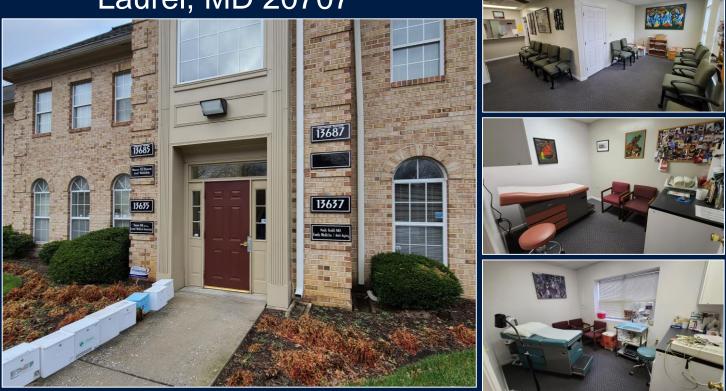

## 13637 Baltimore Avenue Laurel, MD 20707

Listed at \$1, 975/month

## \*\*\* SHARED DOCTOR'S OFFICE SUITE FOR RENT \*\*\*

Perfect space for doctor looking to set up shop in a great Laurel location! Conveniently located in the South Lakes Office Park on Route 1 at Contee Road, this office park offers easy access and excellent parking. The office suite for lease is a fully furnished and equipped doctor's office, complete with waiting room, receptionist area, three exam rooms, a consulting room and unisex bathroom. The landlord/owner will occupy the suite 1-2 days per week with the other days available for rent. All equipment and furniture included in the rental. Please call for details.