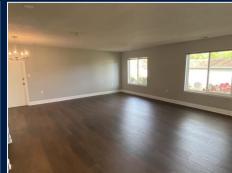

## Features:

- Foyer entry with new overhead light, coat closet
- Living room/dining room combination with new synthetic hardwood floors, two oversized, double-paned windows
- Updated kitchen with new: synthetic hardwood floors, white cabinets with brushed nickel handles, granite
  countertops, ceramic tile backsplash, stainless steel deep trough sink with telescoping faucet, stainless steel appliance
  package (electric stove, overhead microwave, side-by-side refrigerator with dispenser, dishwasher), overhead light
- Morning room with new overhead light, exit to patio
- Full hall bath with new: marble tile floor, vanity, mirror, light & commode, tub with shower & ceramic surround
- Master bedroom with new carpet, mirrored sliding double-door closet, oversized double pane window
- Master bath with new: ceramic tile floor, vanity, mirror, light & commode, seated tub with shower & ceramic surround
- Bedroom #2 with new carpet, accordion double-door closet, oversized double pane window
- Laundry/utility closet with mirrored sliding doors, washer, dryer, hot water heater, furnace, attic entrance
- Fresh paint throughout, new cover-plates & switches
- Patio enclosed with vinyl fencing, flower bed, gate exit to driveway
- Two-car garage, two-car driveway
- Covered front porch
- Fresh landscape package
- Leisure World amenities