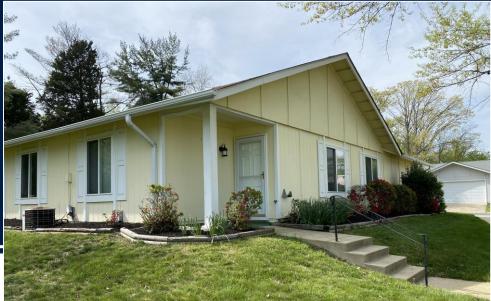

The John Burgess Group of Realty Executives Premier is proud to present this lovely two-bedroom, two full bath patio duplex home in Rossmoor Mutual #13 at the gated, adult living community of Leisure World. This light and bright unit with oversized double-pane windows features an excellent floor plan – foyer entry, spacious living room / dining room combination, updated kitchen and morning room, and includes an attached two-car garage, two-car driveway and fenced patio area. This home has been freshly painted and boasts new synthetic hardwood flooring, new carpet, ceramic tile, granite countertops, stainless steel appliances, new lighting and a fresh landscape package. Both bathrooms have been updated with new vanities, mirrors, commodes, lighting and brushed nickel faucets and fixtures. Complete with all the Leisure World amenities including restaurants, swimming pools, tennis courts, golf course, exercise room, party rooms and more, and conveniently located close to major thoroughfares, public transportation, shopping, restaurants and recreation, this home has it all! Visit www.JohnBurgessRealtor.com for a Visual Tour and Property Disclosures.

## Features:

- Foyer entry with new overhead light, coat closet
- Living room/dining room combination with new synthetic hardwood floors, two oversized, double-paned windows
- Updated kitchen with new: synthetic hardwood floors, white cabinets with brushed nickel handles, granite
  countertops, ceramic tile backsplash, stainless steel deep trough sink with telescoping faucet, stainless steel appliance
  package (electric stove, overhead microwave, side-by-side refrigerator with dispenser, dishwasher), overhead light
- Morning room with new overhead light, exit to patio
- Full hall bath with new: marble tile floor, vanity, mirror, light & commode, tub with shower & ceramic surround
- Master bedroom with new carpet, mirrored sliding double-door closet, oversized double pane window
- Master bath with new: ceramic tile floor, vanity, mirror, light & commode, seated tub with shower & ceramic surround
- Bedroom #2 with new carpet, accordion double-door closet, oversized double pane window
- Laundry/utility closet with mirrored sliding doors, washer, dryer, hot water heater, furnace, attic entrance
- Fresh paint throughout, new cover-plates & switches
- Patio enclosed with vinyl fencing, flower bed, gate exit to driveway
- Two-car garage, two-car driveway
- Covered front porch
- Fresh landscape package
- Leisure World amenities