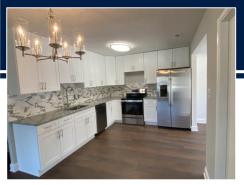

## Features:

- Foyer entry with new overhead light, coat closet
- Living room/dining room combination with new synthetic hardwood floors, two oversized, double-paned windows
- Updated kitchen with new: synthetic hardwood floors, white cabinets with brushed nickel handles, granite
  countertops, ceramic tile backsplash, stainless steel deep trough sink with telescoping faucet, stainless steel appliance
  package (electric stove, overhead microwave, side-by-side refrigerator with dispenser, dishwasher), overhead light
- Morning room with new overhead light, exit to patio
- Full hall bath with new: marble tile floor, vanity, mirror, light & commode, tub with shower & ceramic surround
- Master bedroom with new carpet, mirrored sliding double-door closet, oversized double pane window
- Master bath with new: ceramic tile floor, vanity, mirror, light & commode, seated tub with shower & ceramic surround
- Bedroom #2 with new carpet, accordion double-door closet, oversized double pane window
- Laundry/utility closet with mirrored sliding doors, washer, dryer, hot water heater, furnace, attic entrance
- Fresh paint throughout, new cover-plates & switches
- Patio enclosed with vinyl fencing, flower bed, gate exit to driveway
- Two-car garage, two-car driveway
- Covered front porch
- Fresh landscape package
- Leisure World amenities