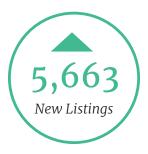

|                        | January 2022 | January 2023 |
|------------------------|--------------|--------------|
| <b>Total Inventory</b> | 20,509       | 43,335       |
| New Listings           | 7,255        | 12,918       |
| Total Sold             | 11,310       | 7,629        |
| Median Days on Market  | 19           | 37           |
| Average Home Size      | 3,469        | 3,275        |

#### SINGLE-FAMILY HOMES MARKET SUMMARY | JANUARY 2023

- Official Market Type: Balanced Market with a 17.60% Sales Ratio.<sup>1</sup>
- Homes are selling for an average of **97.09% of list price**.
- The median luxury threshold<sup>2</sup> price is **\$950,000**, and the median luxury home sales price is **\$1,297,500**.
- Markets with the Highest Median Sales Price: Aspen (\$12,350,000), Whistler (\$5,100,000),
   Naples (\$4,550,000), and Telluride (\$4,250,000).
- Markets with the Highest Sales Ratio: **South Shore** (54%), **St. Louis** (53%), **Montgomery County, MD** (41%), and **Cleveland Suburbs** (39%).