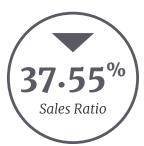

### SINGLE-FAMILY HOMES

|                          | January 2022 | January 2023 |
|--------------------------|--------------|--------------|
| Median List Price        | \$1,775,000  | \$1,600,000  |
| <b>Median Sale Price</b> | \$1,303,500  | \$1,297,500  |
| Median SP/LP Ratio       | 100.00%      | 97.09%       |
| <b>Total Sales Ratio</b> | 55.15%       | 17.60%       |
| Median Price per Sq. Ft. | \$407        | \$405        |

#### SINGLE-FAMILY HOMES MARKET SUMMARY | JANUARY 2023

- Official Market Type: Balanced Market with a 17.60% Sales Ratio.<sup>1</sup>
- Homes are selling for an average of **97.09% of list price**.
- The median luxury threshold<sup>2</sup> price is **\$950,000**, and the median luxury home sales price is **\$1,297,500**.
- Markets with the Highest Median Sales Price: Aspen (\$12,350,000), Whistler (\$5,100,000),
   Naples (\$4,550,000), and Telluride (\$4,250,000).
- Markets with the Highest Sales Ratio: **South Shore** (54%), **St. Louis** (53%), **Montgomery County, MD** (41%), and **Cleveland Suburbs** (39%).