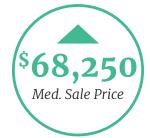

### SINGLE-FAMILY HOMES

|                          | January 2022 | January 2023 |
|--------------------------|--------------|--------------|
| Median List Price        | \$1,775,000  | \$1,600,000  |
| <b>Median Sale Price</b> | \$1,303,500  | \$1,297,500  |
| Median SP/LP Ratio       | 100.00%      | 97.09%       |
| <b>Total Sales Ratio</b> | 55.15%       | 17.60%       |
| Median Price per Sq. Ft. | \$407        | \$405        |

#### SINGLE-FAMILY HOMES MARKET SUMMARY | JANUARY 2023

- Official Market Type: Balanced Market with a 17.60% Sales Ratio.<sup>1</sup>
- Homes are selling for an average of **97.09% of list price**.
- The median luxury threshold<sup>2</sup> price is **\$950,000**, and the median luxury home sales price is **\$1,297,500**.
- Markets with the Highest Median Sales Price: Aspen (\$12,350,000), Whistler (\$5,100,000),
   Naples (\$4,550,000), and Telluride (\$4,250,000).
- Markets with the Highest Sales Ratio: **South Shore** (54%), **St. Louis** (53%), **Montgomery County, MD** (41%), and **Cleveland Suburbs** (39%).