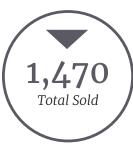

|                        | January 2022 | January 2023 |
|------------------------|--------------|--------------|
| <b>Total Inventory</b> | 20,509       | 43,335       |
| New Listings           | 7,255        | 12,918       |
| Total Sold             | 11,310       | 7,629        |
| Median Days on Market  | 19           | 37           |
| Average Home Size      | 3,469        | 3,275        |