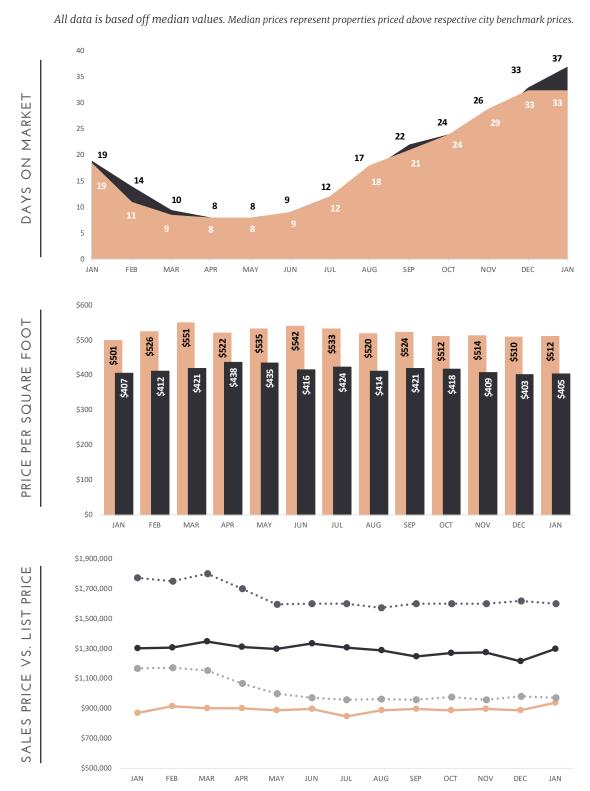

### - 13-MONTH MARKET TRENDS -

### FOR THE LUXURY NORTH AMERICAN MARKET

### A Review of Key Market Differences Year over Year

January 2022 | January 2023

### SINGLE-FAMILY HOMES

|                          | January 2022 | January 2023 |
|--------------------------|--------------|--------------|
| Median List Price        | \$1,775,000  | \$1,600,000  |
| <b>Median Sale Price</b> | \$1,303,500  | \$1,297,500  |
| Median SP/LP Ratio       | 100.00%      | 97.09%       |
| <b>Total Sales Ratio</b> | 55.15%       | 17.60%       |
| Median Price per Sq. Ft. | \$407        | \$405        |

|                        | January 2022 | January 2023 |
|------------------------|--------------|--------------|
| <b>Total Inventory</b> | 20,509       | 43,335       |
| New Listings           | 7,255        | 12,918       |
| Total Sold             | 11,310       | 7,629        |
| Median Days on Market  | 19           | 37           |
| Average Home Size      | 3,469        | 3,275        |

Median prices represent properties priced above respective city benchmark prices.

#### ATTACHED HOMES

|                          | January 2022 | January 2023 |
|--------------------------|--------------|--------------|
| Median List Price        | \$1,167,000  | \$974,500    |
| <b>Median Sale Price</b> | \$871,750    | \$940,000    |
| Median SP/LP Ratio       | 100.00%      | 98.13%       |
| <b>Total Sales Ratio</b> | 48.96%       | 16.74%       |
| Median Price per Sq. Ft. | \$501        | \$512        |

|                       | January 2022 | January 2023 |
|-----------------------|--------------|--------------|
| Total Inventory       | 7,890        | 14,298       |
| New Listings          | 3,116        | 4,825        |
| Total Sold            | 3,863        | 2,393        |
| Median Days on Market | 19           | 33           |
| Average Home Size     | 1,841        | 1,890        |