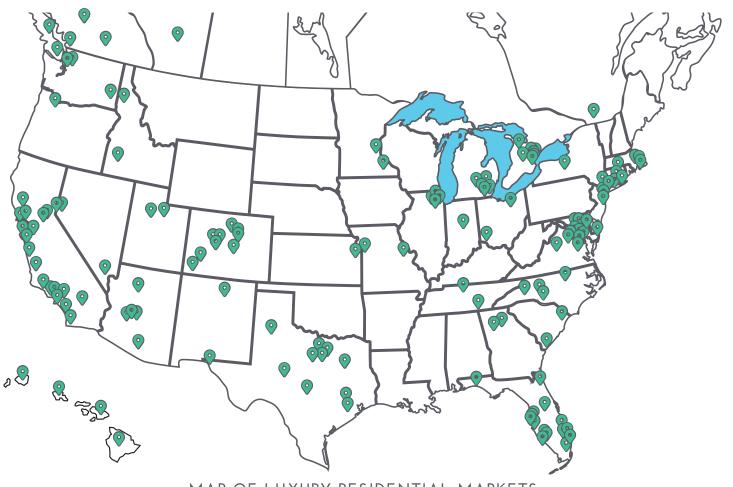

# LUXURY MARKET REPORT

MAP OF LUXURY RESIDENTIAL MARKETS

elcome to the Luxury Market Report, your guide to luxury real estate market data and trends for North America. Produced monthly by The Institute for Luxury Home Marketing, this report provides an in-depth look at the top residential markets across the United States and Canada. Within the individual markets, you will find established luxury benchmark prices and detailed survey of luxury active and sold properties designed to showcase current market status and recent trends. The national report illustrates a compilation of the top North American markets to review overall standards and trends.