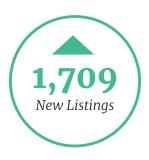

|                        | January 2022 | January 2023 |
|------------------------|--------------|--------------|
| <b>Total Inventory</b> | 20,509       | 43,335       |
| New Listings           | 7,255        | 12,918       |
| Total Sold             | 11,310       | 7,629        |
| Median Days on Market  | 19           | 37           |
| Average Home Size      | 3,469        | 3,275        |