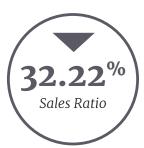

### SINGLE-FAMILY HOMES

|                          | January 2022 | January 2023 |
|--------------------------|--------------|--------------|
| Median List Price        | \$1,775,000  | \$1,600,000  |
| <b>Median Sale Price</b> | \$1,303,500  | \$1,297,500  |
| Median SP/LP Ratio       | 100.00%      | 97.09%       |
| <b>Total Sales Ratio</b> | 55.15%       | 17.60%       |
| Median Price per Sq. Ft. | \$407        | \$405        |

#### SINGLE-FAMILY HOMES MARKET SUMMARY | JANUARY 2023

- Official Market Type: Balanced Market with a 17.60% Sales Ratio.<sup>1</sup>
- Homes are selling for an average of **97.09% of list price**.
- The median luxury threshold<sup>2</sup> price is **\$950,000**, and the median luxury home sales price is **\$1,297,500**.
- Markets with the Highest Median Sales Price: Aspen (\$12,350,000), Whistler (\$5,100,000),
   Naples (\$4,550,000), and Telluride (\$4,250,000).
- Markets with the Highest Sales Ratio: **South Shore** (54%), **St. Louis** (53%), **Montgomery County, MD** (41%), and **Cleveland Suburbs** (39%).